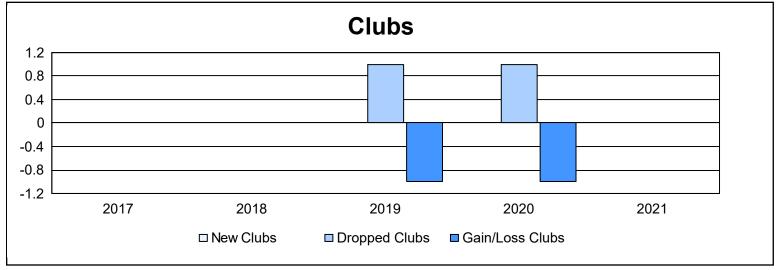

District A 5 As of June 2021 Cumulative

| Year      | New<br>Clubs | Dropped<br>Clubs | Gain/<br>Loss<br>Clubs | New<br>Members | Charter<br>Members | Reinstate<br>Members | Transfer<br>Members | Total<br>Member<br>Added | Total<br>Members<br>Dropped | Gain/<br>Loss<br>Members |
|-----------|--------------|------------------|------------------------|----------------|--------------------|----------------------|---------------------|--------------------------|-----------------------------|--------------------------|
| 2016-2017 | 0            | 0                | 0                      | 116            | 0                  | 5                    | 5                   | 126                      | 137                         | -11                      |
| 2017-2018 | 0            | 0                | 0                      | 115            | 0                  | 10                   | 12                  | 137                      | 165                         | -28                      |
| 2018-2019 | 0            | 1                | -1                     | 108            | 0                  | 9                    | 11                  | 128                      | 149                         | -21                      |
| 2019-2020 | 0            | 1                | -1                     | 76             | 1                  | 4                    | 9                   | 90                       | 142                         | -52                      |
| 2020-2021 | 0            | 0                | 0                      | 53             | 1                  | 4                    | 5                   | 63                       | 142                         | -79                      |
| Average   | 0            | 0                | 0                      | 94             | 0                  | 6                    | 8                   | 109                      | 147                         | -38                      |